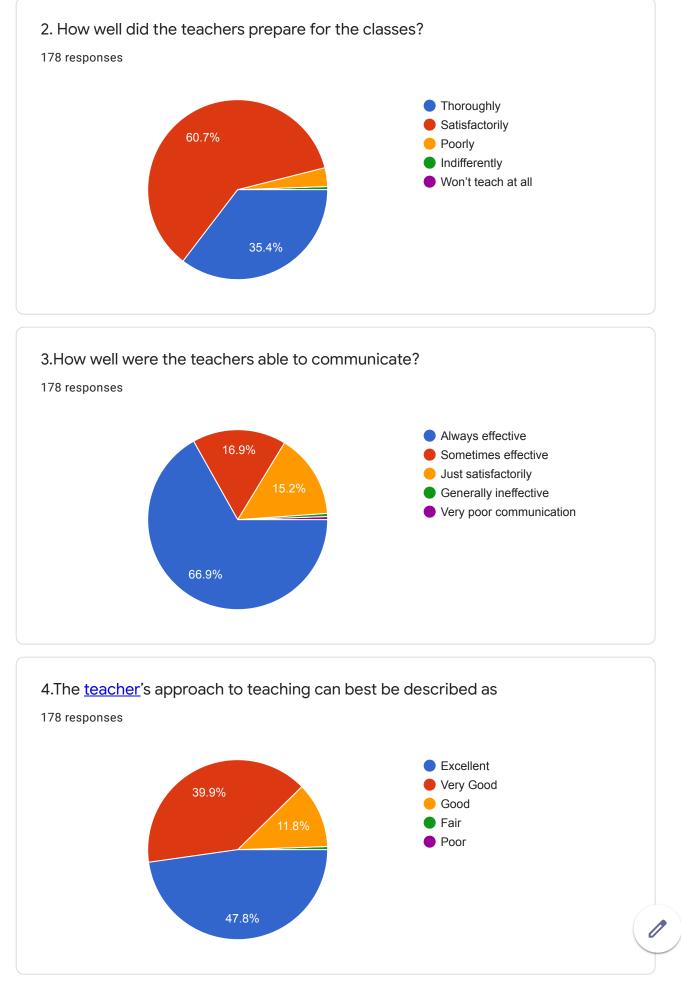

Student Satisfaction Survey on Teaching Learning Process

0

8.The teaching and mentoring process in your institution facilitates you in cognitive, social and emotional growth.

16.The institute/ teachers use student centric methods, such as experiential learning, participative learning and problem solving methodologies for enhancing learning experiences.