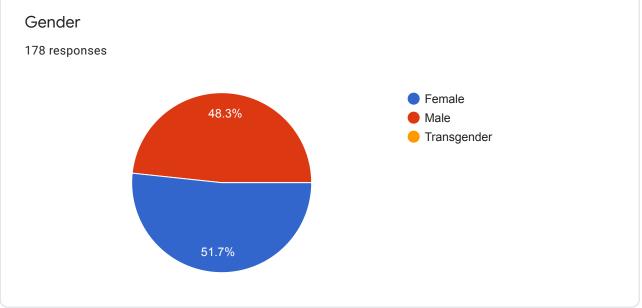

## N.S.S. <u>COLLEGE</u> OF COMMERCE AND <u>ECONOMICS</u>, TARDEO, MUMBAI – 34 STUDENT SATISFACTION SURVEY 2019-