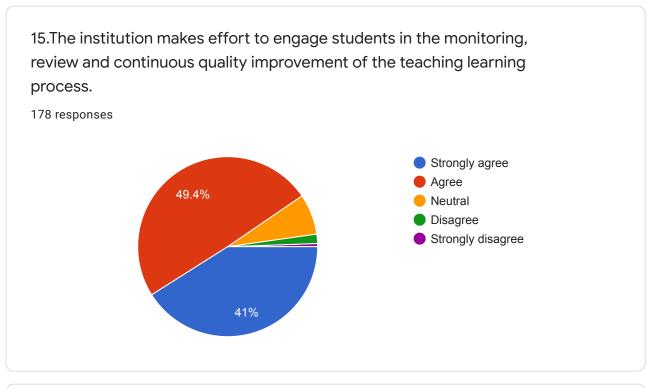

Student Satisfaction Survey on Teaching Learning Process

0

8.The teaching and mentoring process in your institution facilitates you in cognitive, social and emotional growth.

16.The institute/ teachers use student centric methods, such as experiential learning, participative learning and problem solving methodologies for enhancing learning experiences.