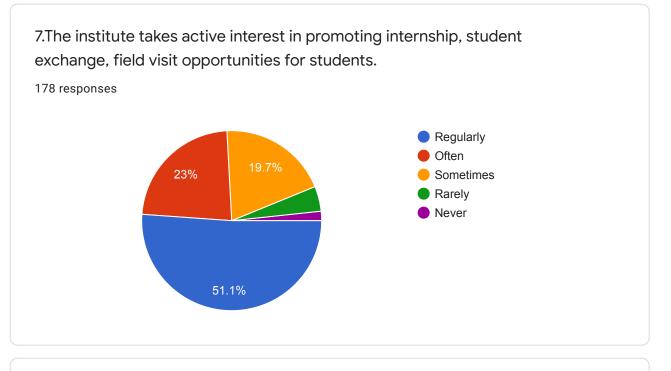

Student Satisfaction Survey on Teaching Learning Process

0

8.The teaching and mentoring process in your institution facilitates you in cognitive, social and emotional growth.

16.The institute/ teachers use student centric methods, such as experiential learning, participative learning and problem solving methodologies for enhancing learning experiences.