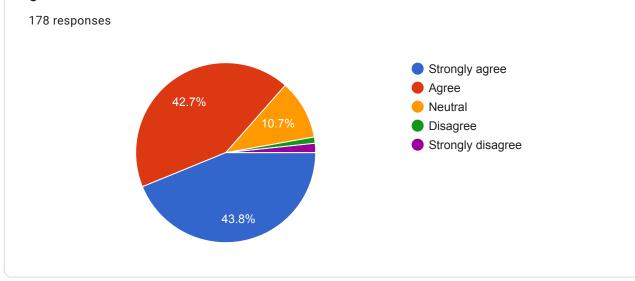

20.The overall quality of teaching-learning process in your institute is very good.

1

| 21.Give three observation / suggestions to improve the overall teaching – learning<br>experience in your institution.<br>92 responses | g |
|---------------------------------------------------------------------------------------------------------------------------------------|---|
| A                                                                                                                                     | • |
| Νο                                                                                                                                    |   |
| Good                                                                                                                                  |   |
| В                                                                                                                                     |   |
| Excellent                                                                                                                             |   |
| Nothing                                                                                                                               |   |
| Very good                                                                                                                             |   |
| Yes                                                                                                                                   |   |
| Nothing                                                                                                                               | • |
|                                                                                                                                       |   |
| A)                                                                                                                                    |   |
| B)                                                                                                                                    |   |