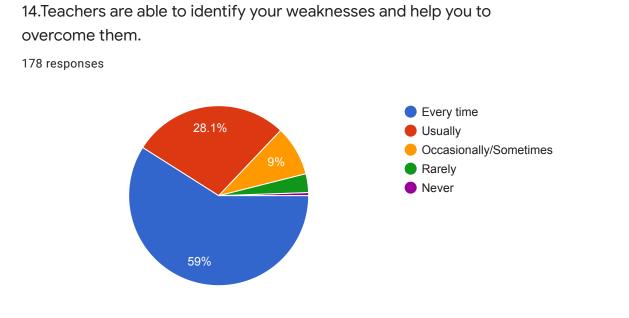

Student Satisfaction Survey on Teaching Learning Process

0

8.The teaching and mentoring process in your institution facilitates you in cognitive, social and emotional growth.

16.The institute/ teachers use student centric methods, such as experiential learning, participative learning and problem solving methodologies for enhancing learning experiences.