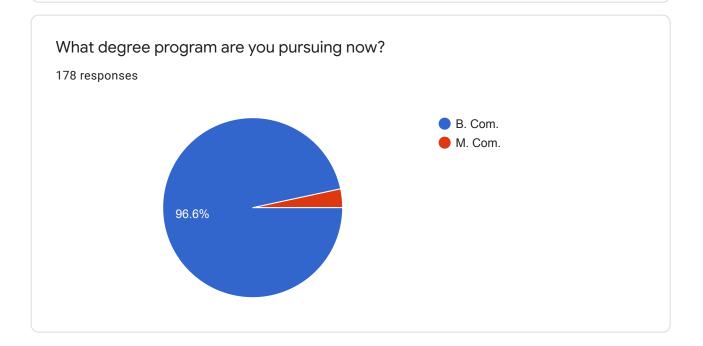

## N.S.S. <u>COLLEGE</u> OF COMMERCE AND <u>ECONOMICS</u>, TARDEO, MUMBAI – 34 STUDENT SATISFACTION SURVEY 2019-