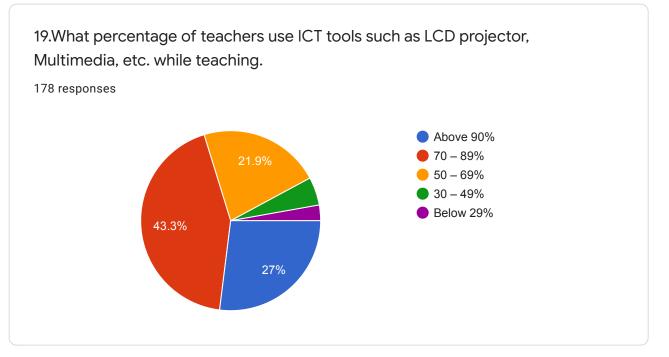

Student Satisfaction Survey on Teaching Learning Process

0

8.The teaching and mentoring process in your institution facilitates you in cognitive, social and emotional growth.

16.The institute/ teachers use student centric methods, such as experiential learning, participative learning and problem solving methodologies for enhancing learning experiences.