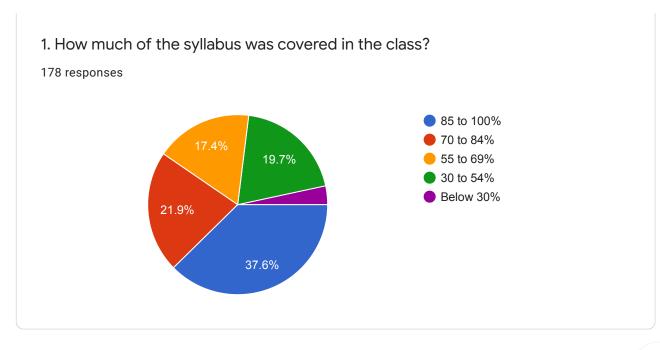

Student Satisfaction Survey on Teaching Learning Process

0

8.The teaching and mentoring process in your institution facilitates you in cognitive, social and emotional growth.

16.The institute/ teachers use student centric methods, such as experiential learning, participative learning and problem solving methodologies for enhancing learning experiences.