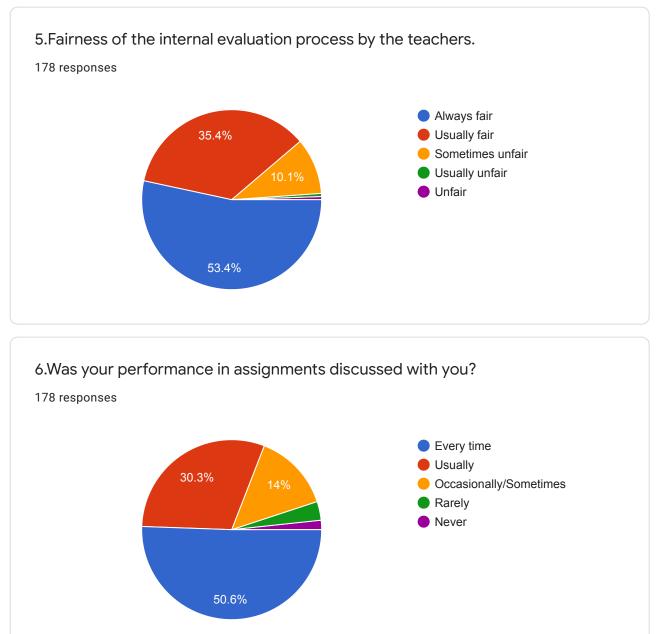

Student Satisfaction Survey on Teaching Learning Process

0

8.The teaching and mentoring process in your institution facilitates you in cognitive, social and emotional growth.

16.The institute/ teachers use student centric methods, such as experiential learning, participative learning and problem solving methodologies for enhancing learning experiences.