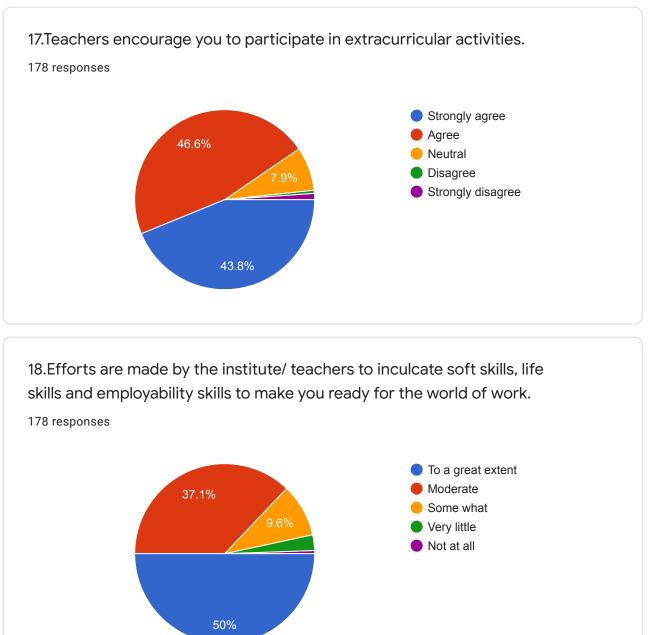

Student Satisfaction Survey on Teaching Learning Process

0

8.The teaching and mentoring process in your institution facilitates you in cognitive, social and emotional growth.

16.The institute/ teachers use student centric methods, such as experiential learning, participative learning and problem solving methodologies for enhancing learning experiences.