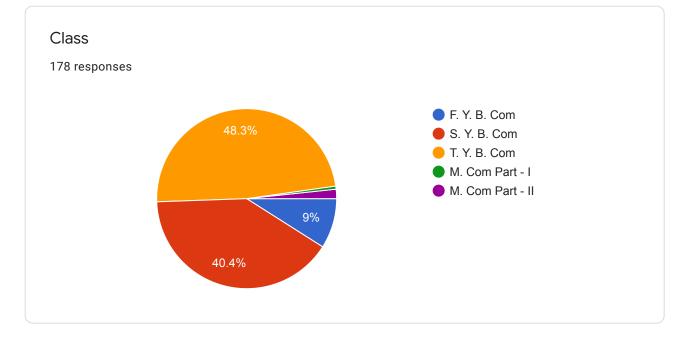

## N.S.S. <u>COLLEGE</u> OF COMMERCE AND <u>ECONOMICS</u>, TARDEO, MUMBAI – 34 STUDENT SATISFACTION SURVEY 2019-