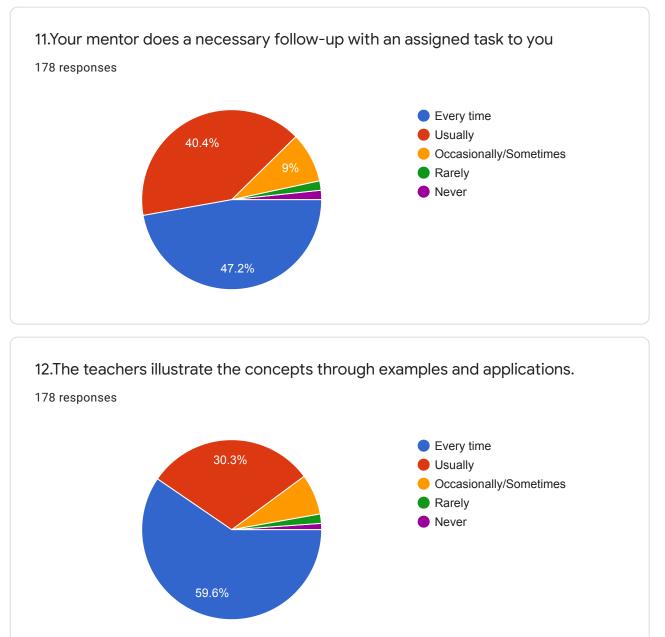

Student Satisfaction Survey on Teaching Learning Process

0

8.The teaching and mentoring process in your institution facilitates you in cognitive, social and emotional growth.

16.The institute/ teachers use student centric methods, such as experiential learning, participative learning and problem solving methodologies for enhancing learning experiences.