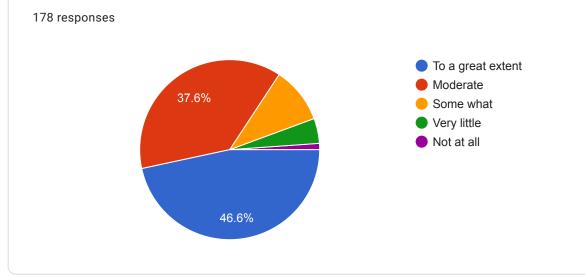

Student Satisfaction Survey on Teaching Learning Process

0

8.The teaching and mentoring process in your institution facilitates you in cognitive, social and emotional growth.

16.The institute/ teachers use student centric methods, such as experiential learning, participative learning and problem solving methodologies for enhancing learning experiences.