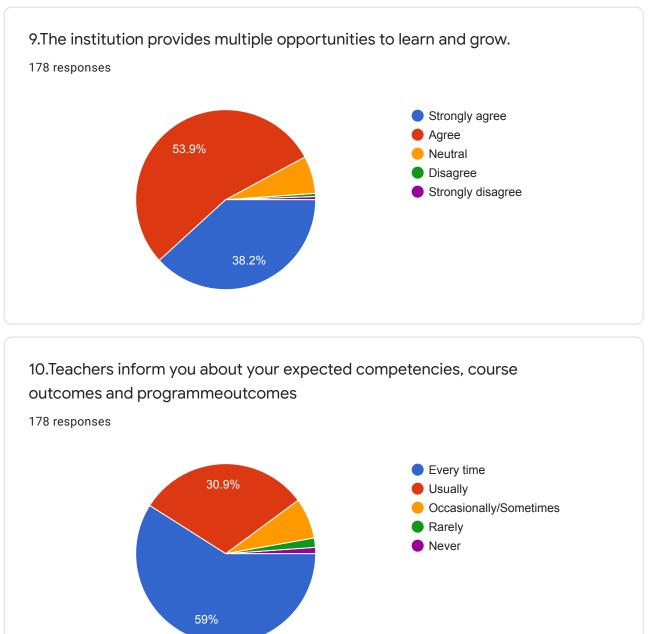

Student Satisfaction Survey on Teaching Learning Process

0

8.The teaching and mentoring process in your institution facilitates you in cognitive, social and emotional growth.

16.The institute/ teachers use student centric methods, such as experiential learning, participative learning and problem solving methodologies for enhancing learning experiences.