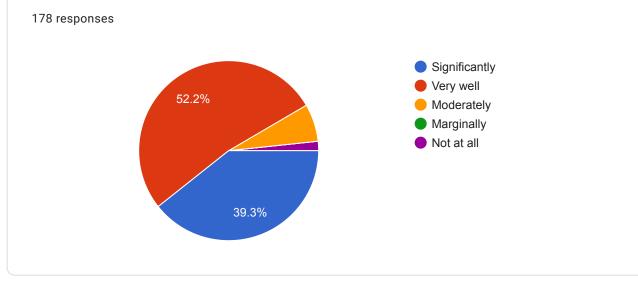

Student Satisfaction Survey on Teaching Learning Process

0

8.The teaching and mentoring process in your institution facilitates you in cognitive, social and emotional growth.

16.The institute/ teachers use student centric methods, such as experiential learning, participative learning and problem solving methodologies for enhancing learning experiences.