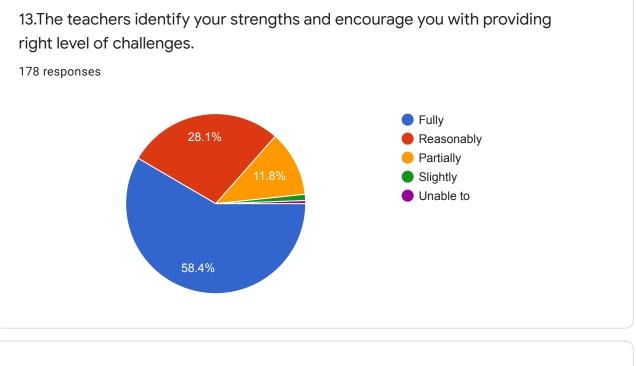

Student Satisfaction Survey on Teaching Learning Process

0

8.The teaching and mentoring process in your institution facilitates you in cognitive, social and emotional growth.

16.The institute/ teachers use student centric methods, such as experiential learning, participative learning and problem solving methodologies for enhancing learning experiences.